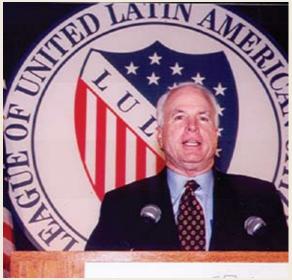

BOTTOM LEFT: Senator John McCain address the LULAC membership in 2006

**BOTTOM RIGHT: Senator Hillary** Clinton Addresses Participants of a LULAC Function