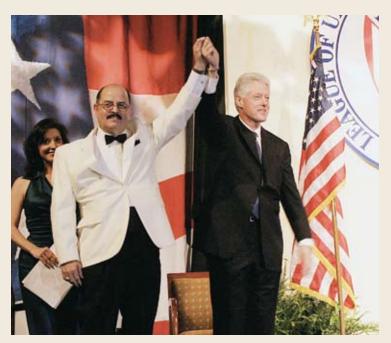

#### Registration

LULAC Fiscal Office 201 East Main, Suite 605 El Paso, Texas 79901 1-866-577-0726 www.lulac.org

<sup>\*</sup> Bolded items denote sponsorship opportunities.

Former President Bill Clinton delivers the keynote address at the national convention in Little Rock, Arkansas.