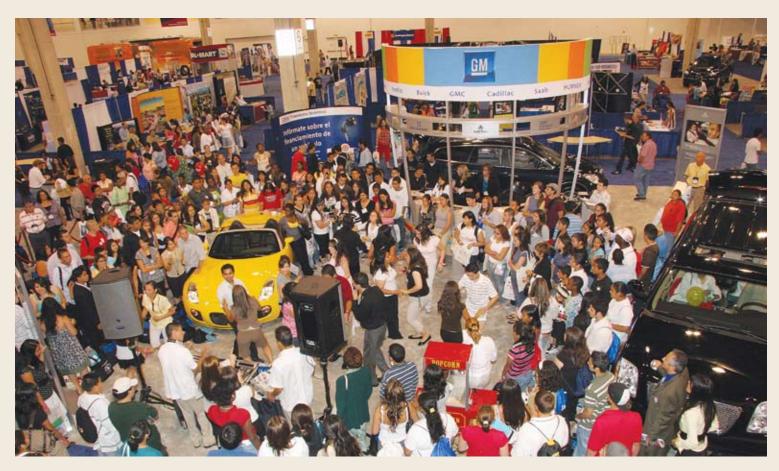

# Saturday, July 12

8 pm to 11 pm

Attendance: 800

**President's Celebration:** 

Concluding event of the convention celebrates the election of LULAC's leadership.

Minimum Sponsorship Level: \$15,000.

ABOVE: LULAC Exhibit Exposition area draws one of the largest crowds ever during the 2007 LULAC National Convention in Chicago, IL