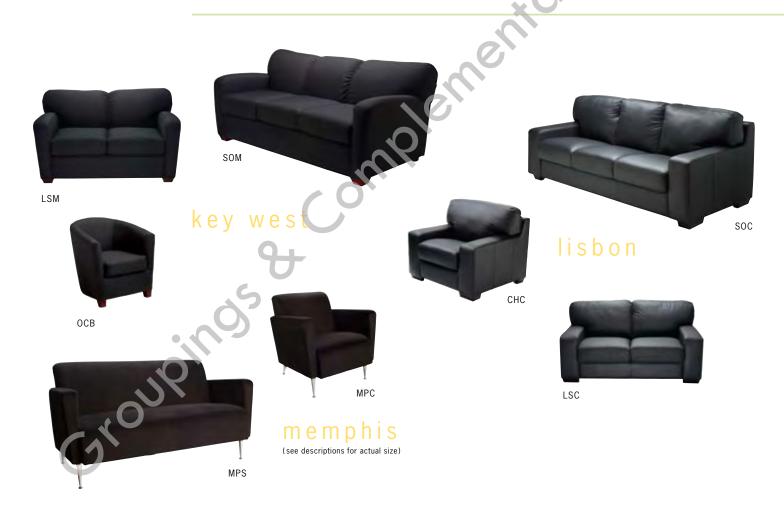

ions         | Advance Price | Standard Price                        |
|           |                 | r ·                                      |                    | +             | · · · · · · · · · · · · · · · · · · · |
| R1Q       | Refrigerator    | 4.0 Cubic Feet - White                   | 20"L x 22"D x 33"H | \$251         | \$351                                 |

Page 4 of 4 5 - Effective 09/10







Complementary Items for Rio Include:

Ottomans

C1K Inspiration Cocktail Table
E1K Inspiration End Table
SC1 New York Maple, Chrome Chair

# cappuccino







astro





Complementary Items for Astro Include:

LAE Orange Lumalight Lamp

CD1 Soho Table

Complementary Items for Marrakesh Include:

VTK 30" Maple Bar Table, Standard Black Base

Gin Barstool BSL

Altura High Back Chair



#### Complementary Items for Key West Include:

- C1M Visions Cherry Cocktail Table
- E1M Visions Cherry End Table
- CF1 42" Black Geo Conference Table
- SC3 Black Brewer Chair
- WTB 30" Brushed Red Bar Table, Tulip Chrome Base
- BS2 Black Ohio Barstool Red Lumalight Lamp

- Complementary Items for Memphis Include:
- E1W Sydney End Table White E1Y Sydney End Table – Black
- LA1 Pewter Floor Lamp OSC Cube, White Leather
- OTH Cube, Black Leather

#### Complementary Items for Lisbon Include:

- C1C Chrome Geo Cocktail Table
- E1C Chrome Geo End Table
- LA1 Pewter Floor Lamp
- CE1 42" Chrome Geo Conference Table
- SC8 Flex Chair, With Wheels
- ET2 Black Etagere

# Sofas & Sectionals



# Loveseats



# Club Chairs



#### **Sofas & Sectionals**

SO1 South Beach Sofa Platinum Suede 69"L 29"D