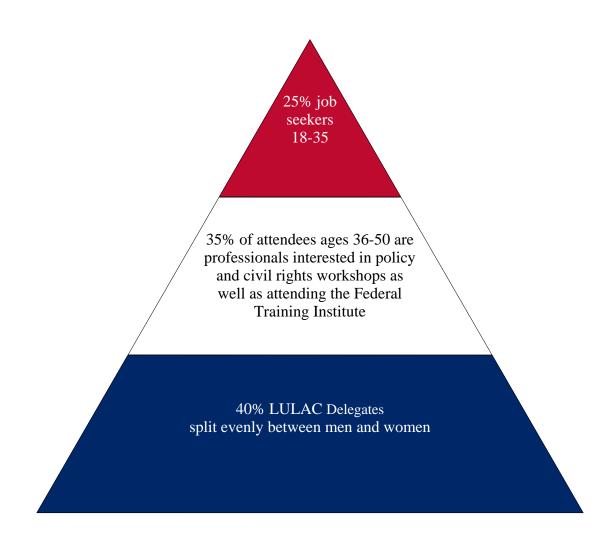

|                           |                                                                   |                                  |                  |  |

#### PARTICIPANT DEMOGRAPHICS

The League of United Latin American Citizens is proud to say that the LULAC National Convention draws over 20,000 attendees to this event annually. People varying from age 18 to 70 are drawn to our convention because of the various avenues of opportunity. The college and job fair, corporate, government, health and housing plazas located in the exhibit area of our convention receive the most attendance. Below is the approximate break down of attendance by age and gender, in most cases gender is split 50/50. Race: 85% of attendees are Hispanic, with 6% being Anglo, 8% African American and 1% other.



# **SPONSOR CHECKLIST**

| Agreement Form: Please sign and possible.