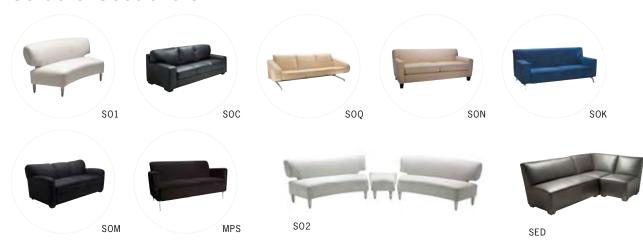

Marrakesh Include:

VTK 30" Maple Bar Table, Standard Black Base

Gin Barstool BSL

Altura High Back Chair



#### Complementary Items for Key West Include:

- C1M Visions Cherry Cocktail Table
- E1M Visions Cherry End Table
- CF1 42" Black Geo Conference Table
- SC3 Black Brewer Chair
- WTB 30" Brushed Red Bar Table, Tulip Chrome Base
- BS2 Black Ohio Barstool Red Lumalight Lamp

- Complementary Items for Memphis Include:
- E1W Sydney End Table White E1Y Sydney End Table – Black
- LA1 Pewter Floor Lamp OSC Cube, White Leather
- OTH Cube, Black Leather

#### Complementary Items for Lisbon Include:

- C1C Chrome Geo Cocktail Table
- E1C Chrome Geo End Table
- LA1 Pewter Floor Lamp
- CE1 42" Chrome Geo Conference Table
- SC8 Flex Chair, With Wheels
- ET2 Black Etagere

# Sofas & Sectionals



# Loveseats



# Club Chairs



#### **Sofas & Sectionals**

SO1 South Beach Sofa Platinum Suede 69"L 29"D 33"H

SOC Lisbon Sofa Black Leather 88"L 36"D 34"H

SOQ Astro Sofa 83"L 36"D 29"H

SON Marrakesh Sofa Light Beige 84"L 37"D 34"H

**SOK** Rio Sofa Blue Suede 76"L 34"D 33"H

### Loveseats

**LSD** Newport Loveseat Charcoal Leather 54"L 34"D 33"H

MPS Memphis Sofa (Mini Size) LSM Key West Loveseat Black 57"L 35"D 33"H

> LSC Lisbon Loveseat Black Leather 64"L 36"D 34"H

SED Newport 3 pc. Sectional Charcoal Leather 113"L 34"D 33"H

**\$02** South Beach 3 pc. Sectional Platinum Suede

**SOM** Key West Sofa

85"L 35"D 33"H

55"L 31"D 28"H

152"L 40"D 33"H

Black

**CHD** Newport Armless Chair Charcoal Leather 24"L 34"D 33"H

CHQ Astro Chair

Cream 36"L 36"D 29"H

34"L 37"D 38"H

Light B