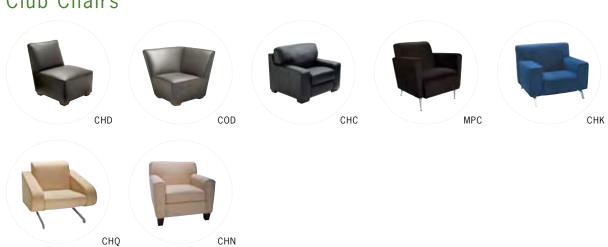

e Bar Table, Standard Black Base

Gin Barstool BSL

Altura High Back Chair



#### Complementary Items for Key West Include:

- C1M Visions Cherry Cocktail Table
- E1M Visions Cherry End Table
- CF1 42" Black Geo Conference Table
- SC3 Black Brewer Chair
- WTB 30" Brushed Red Bar Table, Tulip Chrome Base
- BS2 Black Ohio Barstool Red Lumalight Lamp

- Complementary Items for Memphis Include:
- E1W Sydney End Table White E1Y Sydney End Table – Black
- LA1 Pewter Floor Lamp OSC Cube, White Leather
- OTH Cube, Black Leather

#### Complementary Items for Lisbon Include:

- C1C Chrome Geo Cocktail Table
- E1C Chrome Geo End Table
- LA1 Pewter Floor Lamp
- CE1 42" Chrome Geo Conference Table
- SC8 Flex Chair, With Wheels
- ET2 Black Etagere

# Sofas & Sectionals



# Loveseats



# Club Chairs



#### **Sofas & Sectionals**

SO1 South Beach Sofa Platinum Suede 69"L 29"D 33"H

SOC Lisbon Sofa Black Leather 88"L 36"D 34"H

SOQ Astro Sofa 83"L 36"D 29"H

SON Marrakesh Sofa Light Beige 84"L 37"D 34"H

**SOK** Rio Sofa Blue Suede 76"L 34"D 33"H

### Loveseats

**LSD** Newport Loveseat Charcoal Leather 54"L 34"D 33"H

MPS Memphis Sofa (Mini Size) LSM Key West Loveseat Black 57"L 35"D 33"H

> LSC Lisbon Loveseat Black Leather 64"L 36"D 34"H

SED Newport 3 pc. Sectional Charcoal Leather 113"L 34"D 33"H

**\$02** South Beach 3 pc. Sectional Platinum Suede

**SOM** Key West Sofa

85"L 35"D 33"H

55"L 31"D 28"H

152"L 40"D 33"H

Black

**CHD** Newport Armless Chair Charcoal Leather 24"L 34"D 33"H

CHQ Astro Chair

Cream 36"L 36"D 29"H

34"L 37"D 38"H

Light Beige

**CHN** Marrakesh Chair

*